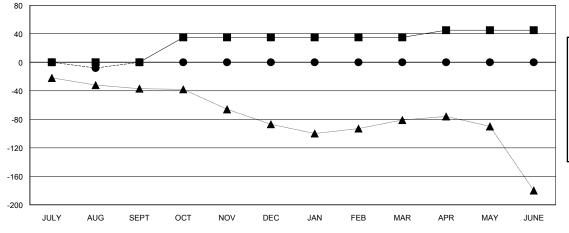

## GOALS AND ACTUAL MEMBERS CUMULATIVE

| -■- MEMBER GROWTH NET GOAL        |  |
|-----------------------------------|--|
| - ● - MEMBER GROWTH ACTUAL        |  |
| - ▲ - LAST YEAR MEMBERSHIP ACTUAL |  |
|                                   |  |
|                                   |  |
|                                   |  |