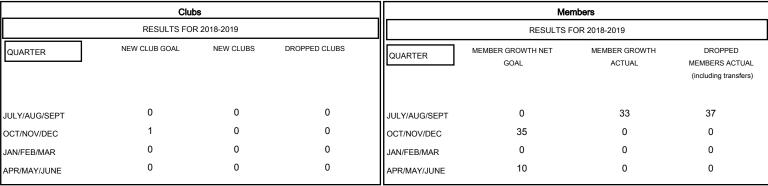

## MONTHLY MEMBERSHIP PROGRESS REPORT

District 50

Results as of: 08/31/2018





## GOALS AND ACTUAL NEW CLUBS CUMULATIVE



## GOALS AND ACTUAL MEMBERS CUMULATIVE



| -■- MEMBER GROWTH NET GOAL        |  |
|-----------------------------------|--|
| - ● - MEMBER GROWTH ACTUAL        |  |
| - ▲ - LAST YEAR MEMBERSHIP ACTUAL |  |
|                                   |  |
|                                   |  |
|                                   |  |

| DROPPED CLUBS: 0 |    |
|------------------|----|
| DROPPED MEMBERS  |    |
| DECEASED         | 6  |
| CLUB CANCELLED   | 0  |
| OTHER            | 31 |
| TOTAL            | 37 |

| 18 CLUBS OF 60 ADDED 1 OR MORE |  |
|--------------------------------|--|
| NEW MEMBERS                    |  |
|                                |  |
|                                |  |
|                                |  |

| FEMALE